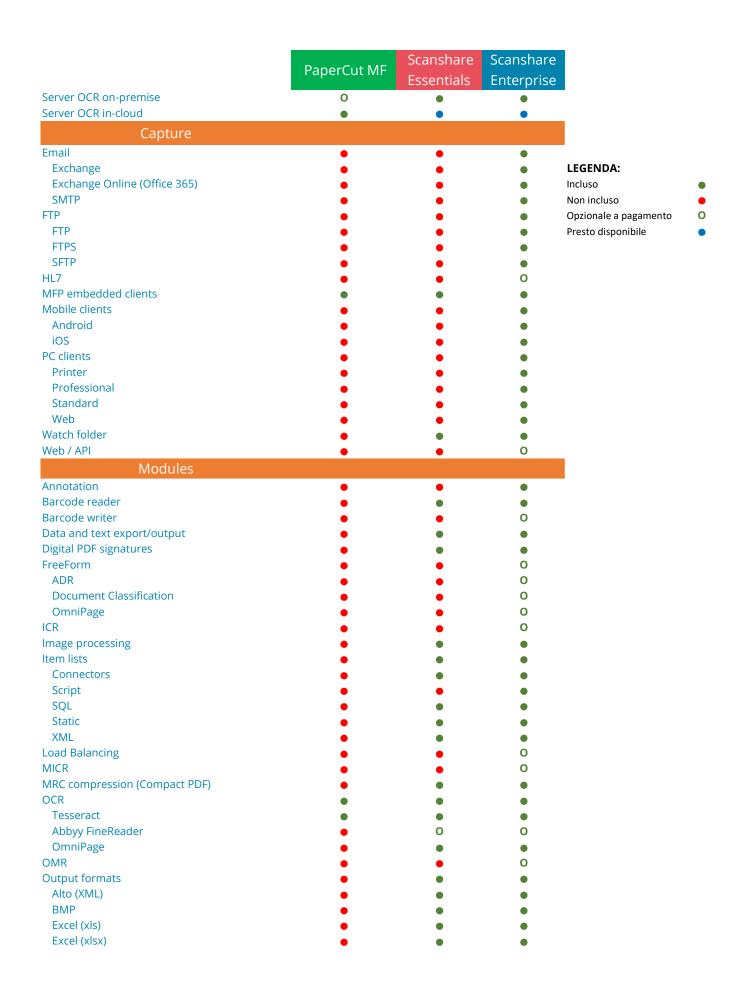

| GIF                                        | • | • |   |
|--------------------------------------------|---|---|---|
| JP2                                        | • | • | • |
| Jpeg                                       | • | • | • |
| JPX                                        | • | • |   |
| Open Office (odt)                          | • | • |   |
| PDF                                        | • | • |   |
| PDF/A                                      | • | • |   |
| PNG                                        | • | • | • |
| PowerPoint (pptx)                          | • | • | • |
| Tiff                                       |   |   |   |
| Word (doc)                                 |   |   |   |
| Word (docx)                                |   |   |   |
| Word (rtf)